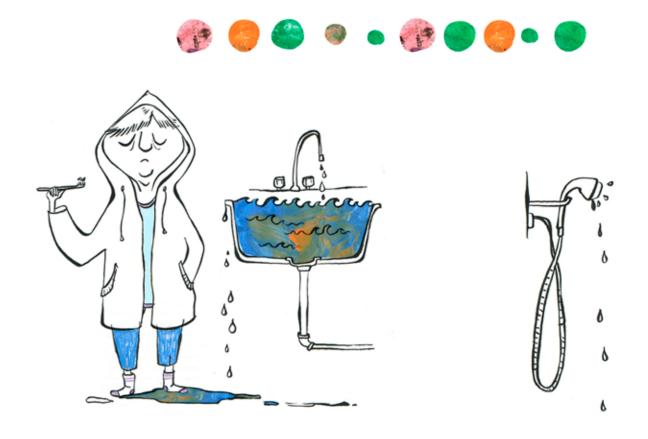

WHAT CAN YOU DO EVERY DAY TO RESPECT THE 6 PIVALLIANIQ VALUES AND GIVE BACK TO YOUR COMMUNITY TO BEAUTIFY IT?

 $Q_{\rho}(A_{\rho}) = A_{\rho}(A_{\rho})$   $Q_{\rho}(A_{\rho}) = A_{\rho}(A_{\rho})$ 

YOU CAN HAVE A BIG IMPACT ON YOUR COMMUNITY BY NOT LETTING THE WATER RUN WHEN YOU BRUSH YOUR TEETH, WHEN YOU TAKE YOUR SHOWER, WHEN YOU DO THE DISHES...

## **BREAKING SOMETHING COSTS A LOT!**

 $VOL_02V_0$   $VOL_$ 

YOU CAN PROTECT WHAT SURROUNDS YOU BY TRYING TO CHANGE AND IMPROVE WHAT YOU DON'T LIKE