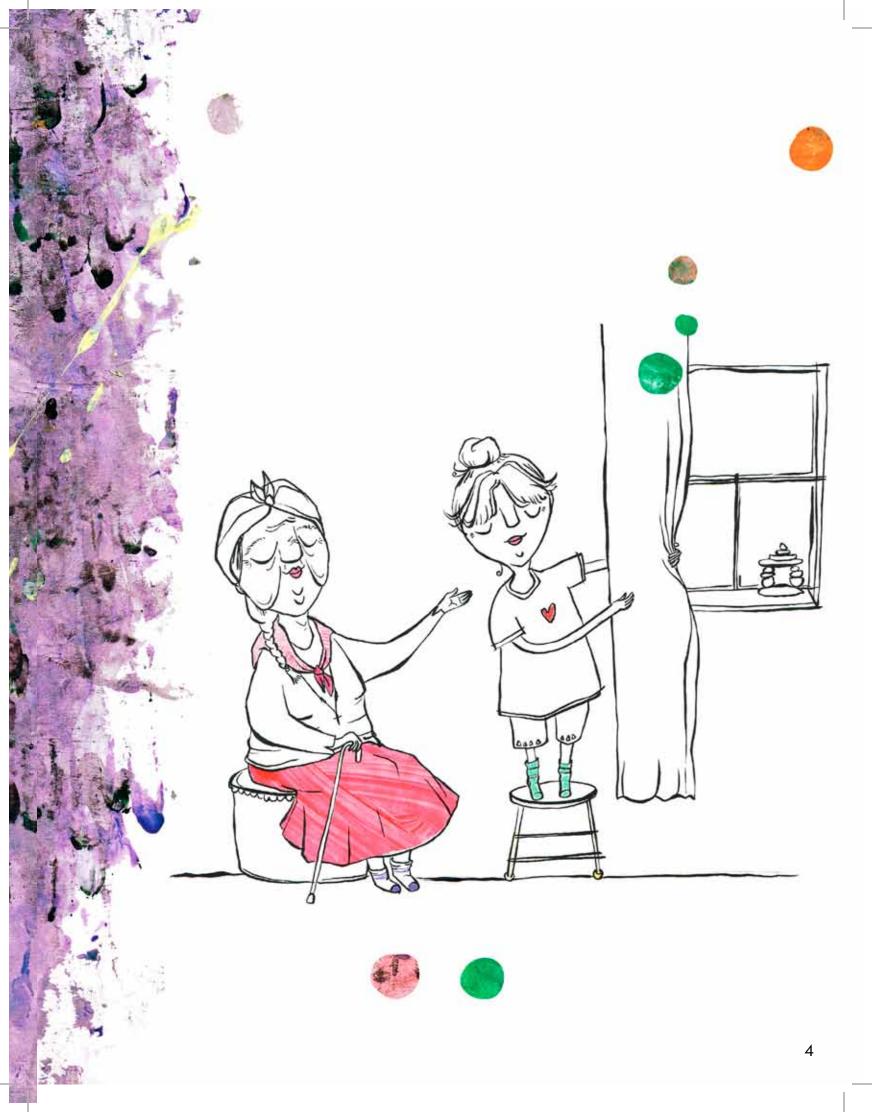

WHAT CAN YOU DO EVERY DAY TO RESPECT THE 6 PIVALLIANIQ VALUES AND GIVE BACK TO YOUR COMMUNITY TO BEAUTIFY IT?

 $Q_{\rho}(A_{\rho}) = A_{\rho}(A_{\rho})$   $Q_{\rho}(A_{\rho}) = A_{\rho}(A_{\rho})$ 

YOU CAN HAVE A BIG IMPACT ON YOUR COMMUNITY BY NOT LETTING THE WATER RUN WHEN YOU BRUSH YOUR TEETH, WHEN YOU TAKE YOUR SHOWER, WHEN YOU DO THE DISHES...

## **BREAKING SOMETHING COSTS A LOT!**

 $VOL_02V_0$   $VOL_$ 

YOU CAN PROTECT WHAT SURROUNDS YOU BY TRYING TO CHANGE AND IMPROVE WHAT YOU DON'T LIKE